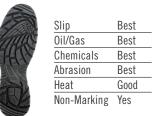

- 01 EN ISO, ASTM AND CSA RATED This shoe is ready to work across the globe
   02 - SEAMLESS CUT-RESISTANT UPPER Prespair® technology protects your foot with a cut-resistant woven material that is both abrasion resistant and offers moisture wicking
   03 - PUNCTURE RESISTANT
   04 - DIRECT ATTACH CONSTRUCTED
   05 - REBOUNDFLEX OUTSOLE Delivers exceptional slip resistance and high rebound for added comfort
   06 - PREMIUM NON-METALLIC SAFETY TOE CAP Lightweight, rugged protection that meets EN ISO and ASTM standards
  - 07 100% METAL FREE
  - 08 MADE IN ITALY