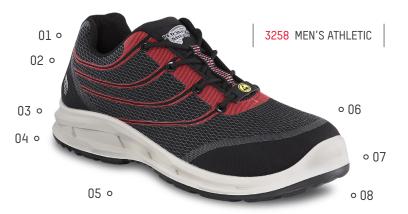

- 01 EN ISO, ASTM AND CSA RATED This shoe is ready to work across the globe
   02 - SEAMLESS CUT-RESISTANT UPPER Prespair® technology protects your foot with a cut-resistant woven material that is both abrasion resistant and offers moisture wicking
   03 - PUNCTURE RESISTANT
   04 - DIRECT ATTACH CONSTRUCTED
   05 - REBOUNDFLEX OUTSOLE Delivers exceptional slip resistance and high rebound for added comfort
   06 - PREMIUM NON-METALLIC SAFETY TOE CAP Lightweight, rugged protection that meets EN ISO and ASTM standards
  - 07 100% METAL FREE
  - 08 MADE IN ITALY